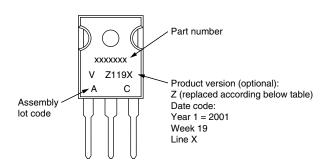

## **TO-247 E**

Example: This is a xxxxxxx with assembly lot code AC, assembled on WW 19, 2001 in the assembly line "X"

| ENVIRONMENTAL NAMING CODE (Z) | PRODUCT DEFINITION                                         |
|-------------------------------|------------------------------------------------------------|
| А                             | Termination lead (Pb)-free                                 |
| В                             | Totally lead (Pb)-free                                     |
| E                             | RoHS compliant + termination lead (Pb)-free                |
| F                             | RoHS compliant + totally lead (Pb)-free                    |
| M                             | Halogen-free + RoHS compliant + termination lead (Pb)-free |
| N                             | Halogen-free + RoHS compliant + totally lead (Pb)-free     |
| G                             | Green                                                      |